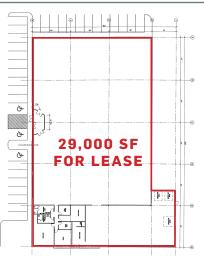

#### PROPERTY PROFILE

**AVAILABLE FOR LEASE** 29,000 SF (Can be demised)

LEASE RATE \$16.00 PSF OCCUPANCY COSTS

\$4.30 PSF

29,000 SF LAND SIZE 6.1 Acres LAND DETAILS

**BUILDING SIZE** 

High traffic location on the corner of Idylwyld Drive North and 51st Street East

POSSESSION
Immediate
LEGAL DESCRIPTION
Surface Parcel 161569604
ZONING
IL1 - Light Industrial