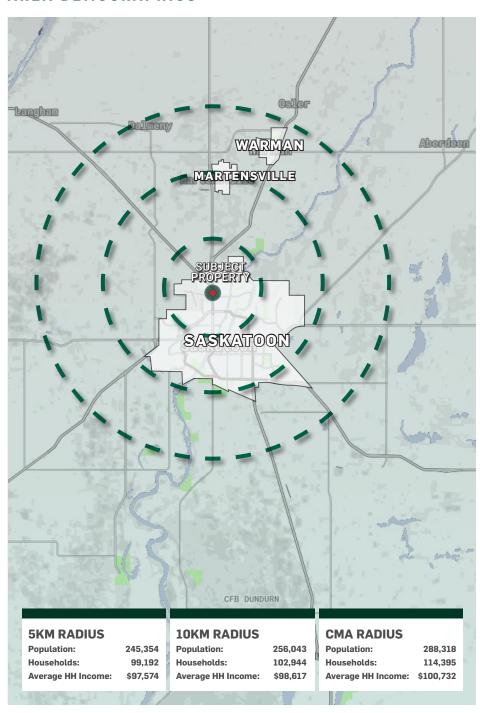

Lock NAPA Auto Parts/Autobody Speedy Collision Carstar Collision Good Year Tire Kal Tire Tirecraft Associated Tire

#### **HOME IMPROVEMENT**

Trail Appliances
Visions Electronics
Richardson Lighting
Sherwin Williams
Arctic Spa Hot Tubs
Kitchen & Bath
Surplus Furniture & Mattress
Feature Flooring
Elite Flooring
Floor It
Tandy Leather
Centennial Plumbing & Heating
Reliance Heating & Plumbing

#### **GENERAL**

Princess Auto
Peavey Mart
Lee Valley Tools
Loblaws Grocery
Canadian Western Bank
Royal Bank

#### **FOOD & BEVERAGE**

Boston Pizza Original Joes Jerry's Burgers & Gelato McDonald's Tim Hortons Wendy's Taco Bell Quiznos Extreme Pita Taco Time A&W Subway Quesada Mr. Sub Panago OPA Press'd **Edible Arrangements** Grandma Lee's



## 2802 IDYLWYLD DRIVE NORTH



#### AREA DEMOGRAPHICS



#### 51ST STREET HIGHLIGHTS

- 51st/Idylwyld/Faithfull Avenue represents one of the highest interchange traffic counts in Saskatoon.
- 51st Street is anchored by several big box retailers and motorcycle/ATV/RV dealerships at one end, and Loblaws Grocery with several sit down and QSR retaurants at the other end.
- All big box retailers that fall within the outdoor/leisure/home improvements categories are solo stores in Saskatoon or – in some cases – Saskatchewan.
- Opening fall of 2018 is Saskatoon's north commuter bridge which will make 51st Street readily accessible to the largest and fastest-growing northeast sector residential neighbourhood.
- Along with major retailers, 51st Street is interspersed with numerous secondary retailers such as insurance, cellphone stores, plumbing and hea