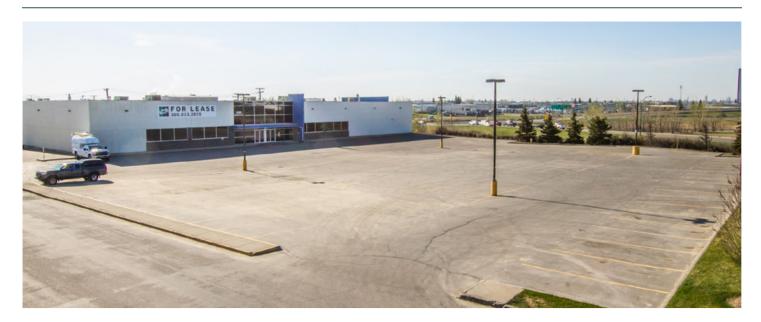

This prime retail corner is available for lease with 42,500 average daily traffic count on 51st Street and 64,000 average count along Idylwyld Drive. This corner boasts one of the highest traffic counts in Saskatoon. The adjacent tenant is Princess Auto.

#### PROPERTY PROFILE

**AVAILABLE FOR LEASE** 29,000 SF (Can be demised)

LEASE RATE \$16.00 PSF OCCUPANCY COSTS

\$4.30 PSF

29,000 SF LAND SIZE 6.1 Acres LAND DETAILS

**BUILDING SIZE** 

High traffic location on the corner of Idylwyld Drive North and 51st Street East

POSSESSION
Immediate
LEGAL DESCRIPTION
Surface Parcel 161569604
ZONING
IL1 - Light Industrial