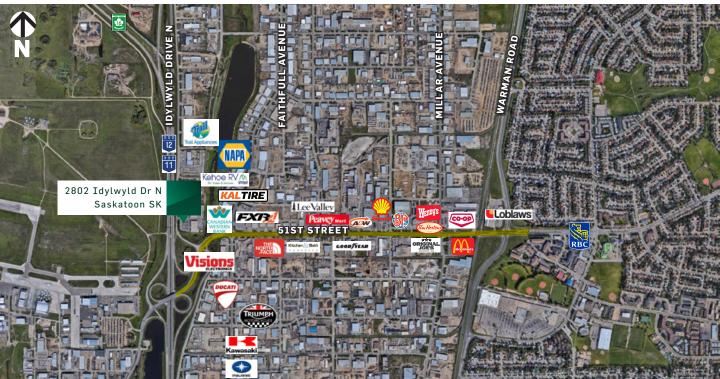

#### 51ST STREET/IDYLWYLD DRIVE NEIGHBOURHOOD PROFILE

#### OUTDOOR/LEISURE

Ski Doo/Can Am Dealership Triumph/Ducati Dealership Indian/Polaris Dealership Kawasaki Dealership Kehoe RV Dealership FXR Adrenaline Unlimited The North Face

#### **AUTOMOTIVE**

Co-op Gas/C-Store/Car Wash Shell Gas/C-Store/Car Wash Petro Canada Card Lock NAPA Auto Parts/Autobody Speedy Collision Carstar Collision Good Year Tire Kal Tire Tirecraft Associated Tire

#### **HOME IMPROVEMENT**

Trail Appliances
Visions Electronics
Richardson Lighting
Sherwin Williams
Arctic Spa Hot Tubs
Kitchen & Bath
Surplus Furniture & Mattress
Feature Flooring
Elite Flooring
Floor It
Tandy Leather
Centennial Plumbing & Heating
Reliance Heating & Plumbing

#### **GENERAL**

Princess Auto
Peavey Mart
Lee Valley Tools
Loblaws Grocery
Canadian Western Bank
Royal Bank

#### **FOOD & BEVERAGE**

Boston Pizza Original Joes Jerry's Burgers & Gelato McDonald's Tim Hortons Wendy's Taco Bell Quiznos Extreme Pita Taco Time A&W Subway Quesada Mr. Sub Panago OPA Press'd **Edible Arrangements** Grandma Lee's

#### 51ST STREET HIGHLIGHTS

- 51st/Idylwyld/Faithfull Avenue represents one of the highest interchange traffic counts in Saskatoon.
- 51st Street is anchored by several big box retailers and motorcycle/ATV/RV dealerships at one end, and Loblaws Grocery with several sit down and QSR retaurants at the other end.
- All big box retailers that fall within the outdoor/leisure/home improvements categories are solo stores in Saskatoon or – in some cases – Saskatchewan.
- Opening fall of 2018 is Saskatoon's north commuter bridge which will make 51st Street readily accessible to the largest and fastest-growing northeast sector residential neighbourhood.
- Along with major retailers, 51st Street is interspersed with numerous secondary retailers such as insurance, cellphone stores, plumbing and heating, vehicle accessories, home décor, etc.