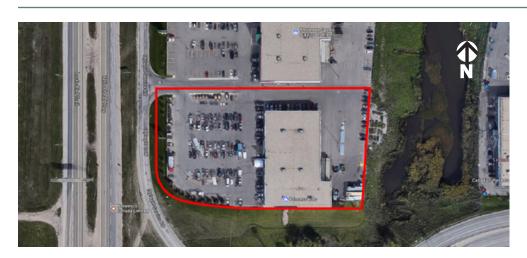

This prime retail corner is available for lease with 42,500 average daily traffic count on 51st Street and 64,000 average count along Idylwyld Drive. This corner boasts one of the highest traffic counts in Saskatoon. The adjacent tenant is Princess Auto.

#### PROPERTY PROFILE

**AVAILABLE FOR LEASE** 29,000 SF (Can be demised)

LEASE RATE \$16.00 PSF OCCUPANCY COSTS

\$4.30 PSF

29,000 SF LAND SIZE 6.1 Acres LAND DETAILS

**BUILDING SIZE** 

High traffic location on the corner of Idylwyld Drive North and 51st Street East