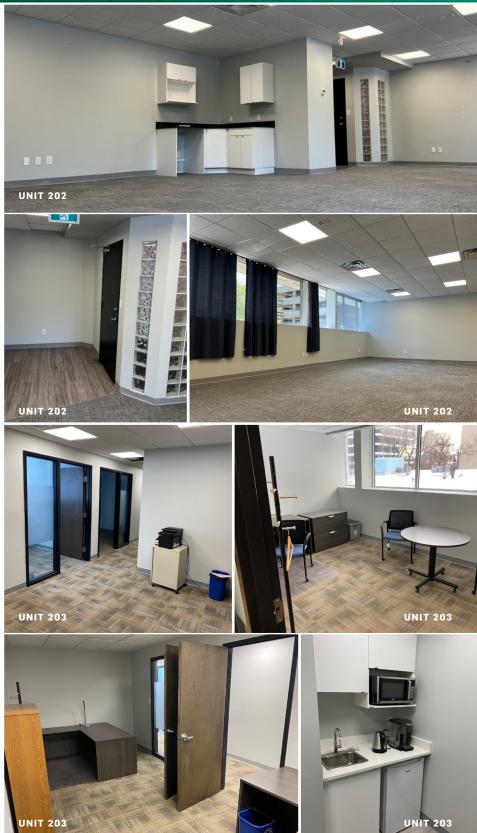

Units 3 and 4 are both main floor spaces with newer office improvements complete with enclosed offices and open office space area. Unit 6 is currently set up as a medical treatment office, and can be reconfigured to other office or retail uses. Units 202 and 203 are 2nd floor offices with lots of windows.