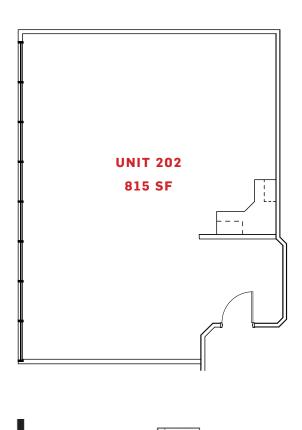

Units 3 and 4 are both main floor spaces with newer office improvements complete with enclosed offices and open office space area. Unit 6 is currently set up as a medical treatment office, and can be reconfigured to other office or retail uses. Units 202 and 203 are 2nd floor offices with lots of windows.

#### **PROPERTY PROFILE** AVAILABLE FOR LEASE POSSESSION SIZE NET LEASE RATE **OCCUPANCY COSTS** Unit 3 ±1,844 SF \$24.00 PSF \$13.66 PSF Immediate Unit 4 ±2.536 SF \$20.00 PSF \$11.84 PSF April 1, 2024 Unit 6 ±1.050 SF \$23.00 PSF \$12.97 PSF Immediate Unit 202 ±815 SF \$20.00 PSF \$12.69 PSF Immediate **Unit 203** +832 SF \$20.00 PSF \$12.69 PSF Feb 1, 2024 ZONING LEGAL DESCRIPTION PARKING