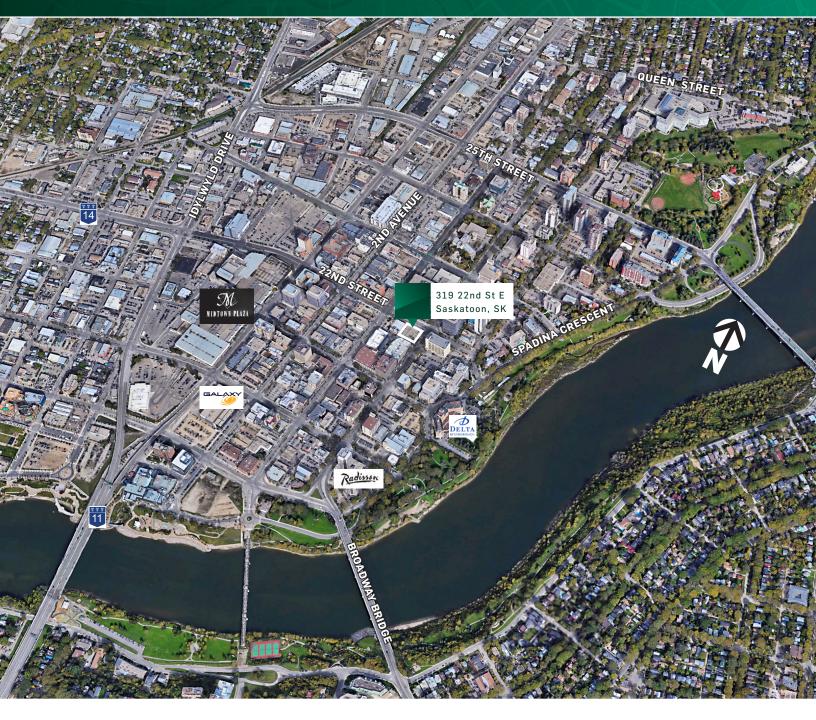

#### OVERVIEW

The Haultain Building is located on a prime downtown corner in the center of Saskatoon's financial district. The building is within walking distance of the South Saskatchewan River where there are many walking and cycling paths to be enjoyed along the Meewasin Trail and area parks. The location offers endless amenities including many nearby retailers, restaurants and banks.