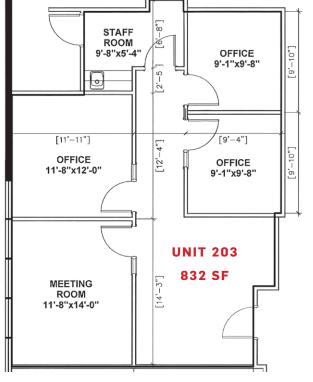

Units 3 and 4 are both main floor spaces with newer office improvements complete with enclosed offices and open office space area. Unit 6 is currently set up as a medical treatment office, and can be reconfigured to other office or retail uses. Units 202 and 203 are 2nd floor offices with lots of windows.

#### **PROPERTY PROFILE** AVAILABLE FOR LEASE POSSESSION SIZE NET LEASE RATE **OCCUPANCY COSTS** Unit 3 ±1,844 SF \$24.00 PSF \$13.66 PSF Immediate Unit 4 ±2.536 SF \$20.00 PSF \$11.84 PSF April 1, 2024 Unit 6 ±1.050 SF \$23.00 PSF \$12.97 PSF Immediate Unit 202 ±815 SF \$20.00 PSF \$12.69 PSF Immediate **Unit 203** +832 SF \$20.00 PSF \$12.69 PSF Feb 1, 2024 ZONING LEGAL DESCRIPTION PARKING