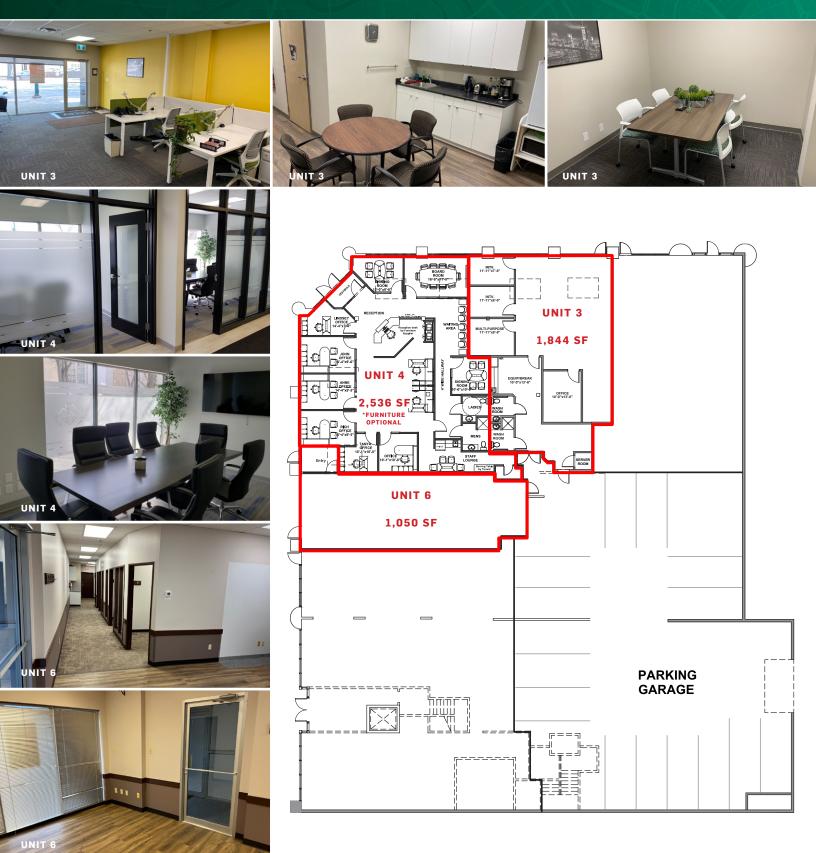

Units 3 and 4 are both main floor spaces with newer office improvements complete with enclosed offices and open office space area. Unit 6 is currently set up as a medical treatment office, and can be reconfigured to other office or retail uses. Units 202 and 203 are 2nd floor offices with lots of windows.

#### **PROPERTY PROFILE** AVAILABLE FOR LEASE POSSESSION SIZE NET LEASE RATE **OCCUPANCY COSTS** Unit 3 ±1,844 SF \$24.00 PSF \$13.66 PSF Immediate Unit 4 ±2.536 SF \$20.00 PSF \$11.84 PSF April 1, 2024 Unit 6 ±1.050 SF \$23.00 PSF \$12.97 PSF Immediate Unit 202 ±815 SF \$20.00 PSF \$12.69 PSF Immediate **Unit 203** +832 SF \$20.00 PSF \$12.69 PSF Feb 1, 2024 ZONING LEGAL DESCRIPTION PARKING